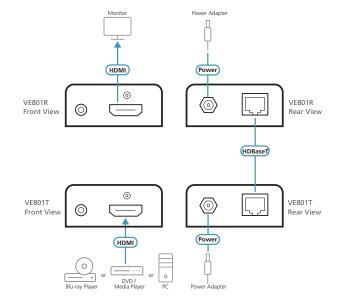

# HDMI HDBaseT-Lite Extender (4K@40m) (HDBaseT Class B) VE801

The VE801 HDMI HDBaseT-Lite Extender extends an HDMI signal up to 70m from the HDBaseT source using one Cat 5e / 6 / 6a cable. It supports HDMI features that include 3D, Deep Color and 4K image resolutions, plus Dolby Digital 5.1, DTS HD audio and it is HDCP compatible. The VE801 all-in-one design provides an easy method for mounting the device in any location. The side panel provides slip-resistant grooves that help prevent accidental drops when installing the unit. The grooves also enhance the ability to see the LED status lights. The VE801 is perfect for digital entertainment centers or any installation that requires superior HDMI video quality to be extended for great distances.

## **Specifications**

|                                           | VE801R                                                                                                                                                                                                                                         | VE801T                            |
|-------------------------------------------|------------------------------------------------------------------------------------------------------------------------------------------------------------------------------------------------------------------------------------------------|-----------------------------------|
| Video Input                               |                                                                                                                                                                                                                                                |                                   |
| Interface                                 | N/A                                                                                                                                                                                                                                            | 1 x HDMI Type A Female<br>(Black) |
| Impedance                                 | N/A                                                                                                                                                                                                                                            | 100 Ω                             |
| Max. Distance                             | N/A                                                                                                                                                                                                                                            | 3 m                               |
| Video Output                              |                                                                                                                                                                                                                                                |                                   |
| Interface                                 | 1 x HDMI Type A Female (Black)                                                                                                                                                                                                                 | N/A                               |
| Impedance                                 | 100 Ω                                                                                                                                                                                                                                          | N/A                               |
| Max. Distance                             | 3 m                                                                                                                                                                                                                                            | N/A                               |
| Video                                     |                                                                                                                                                                                                                                                |                                   |
| Max. Data Rate                            | 10.2Gbps (3.4Gbps per lane)                                                                                                                                                                                                                    |                                   |
| Max. Pixel Clock                          | 340 MHz                                                                                                                                                                                                                                        |                                   |
| Compliance                                | HDMI (3D, Deep Color, 4K); HDCP 2.2 Compatible<br>Consumer Electronics Control (CEC)                                                                                                                                                           |                                   |
| Max. Resolutions /<br>Distance            | Up to 4K @ 35m (Cat 5e / 6) / 40m<br>(Cat 6a / ATEN 2L-2910 Cat 6); 1080p @ 60m<br>(Cat 5e / 6) / 70m (Cat 6a / ATEN 2L-2910 Cat 6)<br>*4K supported:<br>4096 x 2160 / 3840 x 2160 @ 60Hz (4:2:0);<br>4096 x 2160 / 3840 x 2160 @ 30Hz (4:4:4) |                                   |
| Audio                                     |                                                                                                                                                                                                                                                |                                   |
| Input                                     | N/A                                                                                                                                                                                                                                            | 1 x HDMI Type A Female<br>(Black) |
| Output                                    | 1 x HDMI Type A Female (Black)                                                                                                                                                                                                                 | N/A                               |
| Power                                     | ·                                                                                                                                                                                                                                              |                                   |
| Connectors                                | 1 x DC Jack (Black) with locking                                                                                                                                                                                                               |                                   |
| Unit To Unit                              | 1 x RJ-45 Female                                                                                                                                                                                                                               |                                   |
| Consumption                               | DC 5 V : 4.24 W                                                                                                                                                                                                                                | DC 5 V : 1.86 W                   |
| Environmental                             |                                                                                                                                                                                                                                                |                                   |
| Operating Temperature                     | 0 – 50 °C                                                                                                                                                                                                                                      |                                   |
| Storage Temperature                       | -20 – 60 °C                                                                                                                                                                                                                                    |                                   |
| Humidity                                  | 0 – 80% RH, Non-Condensing                                                                                                                                                                                                                     |                                   |
| Physical Properties                       | ·                                                                                                                                                                                                                                              |                                   |
| Housing                                   | Metal                                                                                                                                                                                                                                          |                                   |
| Weight                                    | 0.25 kg                                                                                                                                                                                                                                        | 0.24 kg                           |
| Dimensions (L x W x H)<br>with bracket    | 9.86 x 8.70 x 3.00 cm                                                                                                                                                                                                                          |                                   |
| Dimensions (L x W x H)<br>without bracket | 9.42 x 6.60 x 2.90 cm                                                                                                                                                                                                                          |                                   |