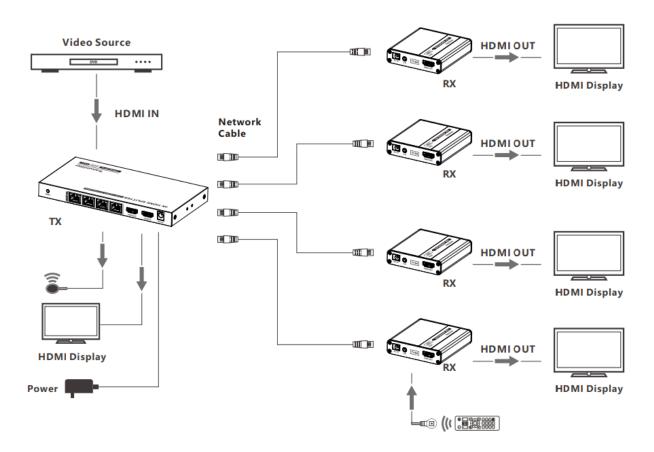

#### 1. Connection Diagrams

### Technical Parameters

| ltem                     |                                                                                                                                          | Specification                                                                                                                                                                                    |
|--------------------------|------------------------------------------------------------------------------------------------------------------------------------------|--------------------------------------------------------------------------------------------------------------------------------------------------------------------------------------------------|
| Mode                     |                                                                                                                                          | 1 input, 4 output                                                                                                                                                                                |
| HDMI<br>Perfomance       | Compatibility                                                                                                                            | HDMI 1.4, HDCP1.4                                                                                                                                                                                |
|                          | Resolution                                                                                                                               | 800x600、1024x768、1280x720、1280x960、<br>1366x768、1440x900、1680x1050、1920x1080、<br>480i@60Hz、480p@60Hz、576i@50Hz、<br>576p@50Hz、720p@50/60Hz、1080i@50/60Hz、<br>1080p@24/25/30/50/60Hz、4K@24/25/30Hz |
|                          | Audio Formats                                                                                                                            | PCM、LPCM、DTS-HD、DTS-Audio                                                                                                                                                                        |
| Transmission<br>distance | CAT6/6A/7                                                                                                                                | 1080p@60Hz≤70 meters<br>4K@30Hz≤40 meters                                                                                                                                                        |
| IR Passback              | Bi-directional IR passback (20-60khz)                                                                                                    |                                                                                                                                                                                                  |
| RS-232                   | 3Pin: GND-RxD-TxD, follows RS-232 levels<br>Default baud rate: 9600                                                                      |                                                                                                                                                                                                  |
| Operating<br>Environment | Working<br>temperature                                                                                                                   | -20~60°C                                                                                                                                                                                         |
|                          | Storage<br>temperature                                                                                                                   | -30~70℃                                                                                                                                                                                          |
|                          | Humidity                                                                                                                                 | 0~90% RH                                                                                                                                                                                         |
| Protection               | ESD protection<br>1a Contact discharge level 2 (±4KV)<br>1b Air discharge level 3 (±8KV)<br>Implementation of the standard: IEC61000-4-2 |                                                                                                                                                                                                  |
|                          | Lightning protection                                                                                                                     |                                                                                                                                                                                                  |
|                          | Surge protection                                                                                                                         |                                                                                                                                                                                                  |
| Power                    | Supply                                                                                                                                   | TX: DC12V/2A<br>RX: DC5V/1A                                                                                                                                                                      |
|                          | Consumption                                                                                                                              | TX < 10W RX < 2.5W                                                                                                                                                                               |
| Physical<br>Properties   | Housing                                                                                                                                  | Iron                                                                                                                                                                                             |
|                          | Color                                                                                                                                    | Black                                                                                                                                                                                            |
|                          | Weight                                                                                                                                   | TX: 435g<br>RX: 160g x4                                                                                                                                                                          |
|                          | Dimensions                                                                                                                               | TX: 191.5(L) x 96.5(W) x 19.0(H)mm<br>RX: 75.0(L) x 80.0(W) x 18.0(H)mm                                                                                                                          |