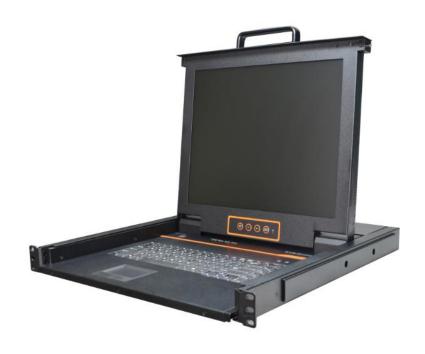

#### Overview

The Kinan's XL1704 LCD KVM Switch features an integrated 17" LCD screen, keyboard and touchpad in a single console that occupies only 1U of rack space. It allows access and control up to 4 computers from a single console (keyboard, mouse and monitor).

#### **Features**

- 17" TFT LCD monitor, high brightness, high resolution
- 1U height, suitable height for standard 19"rack mount, metal structure
- Ultra slim 99 keys US keyboard with small numeric keyboard
- High resolution and high flexibility with touchpad; with two function buttons and scroll wheel
- A single USB&PS2 console controls up to 4 computers
- Multiplatform support Windows, Linux, Mac and Sun
- USB or PS/2 keyboard emulation computer boot even the console focus is else where
- Convenient computer switching via front panel pushbuttons and hotkeys
- Auto scan feature for monitoring user-selected computers
- Hot pluggable add or remove computers without having to power down the switch