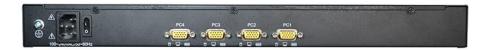

#### Structure

| 1 | PC Port         | 3 | Power switch            |
|---|-----------------|---|-------------------------|
| 2 | Power input(AC) | 4 | Ground Connection Screw |