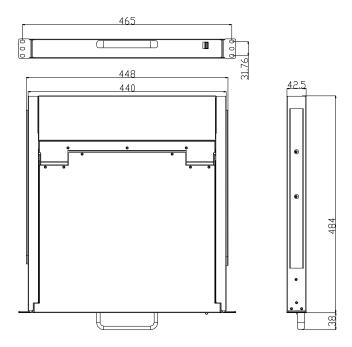

## Specifications

| Model              |                  | XL1704                                                                 |  |
|--------------------|------------------|------------------------------------------------------------------------|--|
| Computer           | Direct           | 4                                                                      |  |
| Connections        | Max              | 4                                                                      |  |
| Port Emulation     | Keyboard, mouse  | PS/2, USB                                                              |  |
|                    | LCD Type         | SXGA TFT                                                               |  |
|                    | View Area        | 17 "                                                                   |  |
|                    | Resolution       | 1280×1024@60Hz                                                         |  |
| LCD Monitor        | Color Display    | 16.7 M                                                                 |  |
|                    | Brightness       | 250cd/m² (T y p)                                                       |  |
|                    | Contrast Ratio   | 1000 : 1 (T y p)                                                       |  |
|                    | Pixel Pitch (mm) | 0.264(H) × 0.264(W)                                                    |  |
| Mouse              | X/Y Resolution   | >1000 points /inch,(40 points/mm)                                      |  |
| Mouse              | Scroll ball      | Support scroll ball functions                                          |  |
| Keyboard           |                  | 99 keys (82 keys main keyboard +17 independent small numeric keyboard) |  |
| Port Selection     |                  | Pushbuttons, hot keys                                                  |  |
| Power Input        |                  | 100V – 240Vac, 50 ~ 60Hz, <1.5A                                        |  |
| Power Consump      | tion             | 19.8W                                                                  |  |
| Operating Tempo    | erature          | 0 − 40 °C                                                              |  |
| Storage Tempera    | ature            | -20 − 60 °C                                                            |  |
| Humidity           |                  | 0 – 80% RH, non-condensing                                             |  |
| Net Weight         |                  | 12kg                                                                   |  |
| Product Dimensi    | on (W × D × H)   | 448mm×481mm×42.5mm                                                     |  |
| Package Dimens     | sion (W × D × H) | 765mm×615mm×185mm                                                      |  |
| Min Installation D | Distance         | 455mm                                                                  |  |