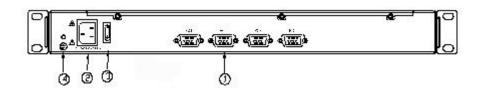

#### Structure

| 1 | PC Port         | 3 | Power switch            |
|---|-----------------|---|-------------------------|
| 2 | Power input(AC) | 4 | Ground Connection Screw |