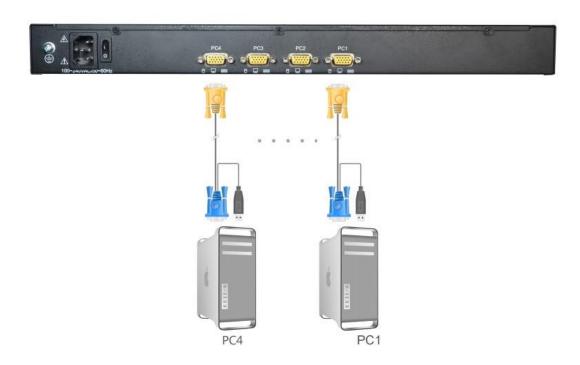

-------|
| 2 | Power input(AC) | 4 | Ground Connection Screw |

#### **Features**

- 17" TFT LCD monitor, high brightness, high resolution
- 1U height, suitable height for standard 19"rack mount, metal structure
- Ultra slim 99 keys US keyboard with small numeric keyboard
- High resolution and high flexibility with touchpad; with two function buttons and scroll wheel
- A single USB&PS2 console controls up to 4 computers
- Multiplatform support Windows, Linux, Mac and Sun
- USB or PS/2 keyboard emulation computer boot even the console focus is else where
- Convenient computer switching via front panel pushbuttons and hotkeys
- Auto scan feature for monitoring user-selected computers
- Hot pluggable add or remove computers without having to power down the switch

### **Connection Diagram**





## Specifications

| Model              |                  | XL1704                                                                 |  |
|--------------------|------------------|------------------------------------------------------------------------|--|
| Computer           | Direct           | 4                                                                      |  |
| Connections        | Max              | 4                                                                      |  |
| Port Emulation     | Keyboard, mouse  | PS/2, USB                                                              |  |
|                    | LCD Type         | SXGA TFT                                                               |  |
|                    | View Area        | 17 "