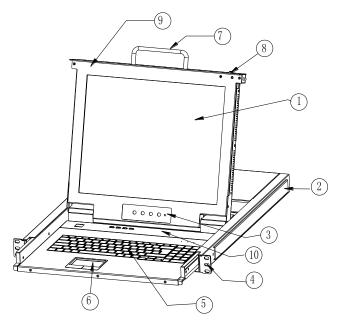

| 1 | LCD Monitor          | 6 Touchpad                |
|---|----------------------|---------------------------|
| 2 | Rear Bracket Slot    | 7 Handle                  |
| 3 | Display Menu Buttons | 8 Release Switch          |
| 4 | Mounting Bracket     | 9 Display Panel           |
| 5 | Keyboard             | 10 Port Selection Buttons |