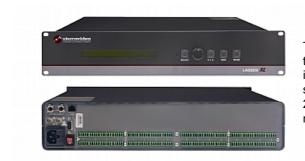

## 1616S-XL

16x16 Analog Balanced Stereo Audio Matrix Switcher | Ethernet - RJ-45

The Lassen XL Series offers flexibility and adaptability to any application where saving space and costs are important. 1616S-XL is a 16x16 analog balanced stereo audio matrix switcher, available in a compact 2RU frame. It offers control via the front panel or remotely via RS-232 or Ethernet