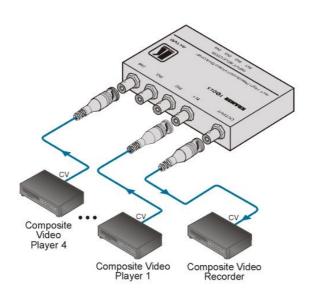

## 4x1VB

4x1 Composite Video Mechanical Switcher

The 4x1VB is a high-performance switcher for composite video signals. It switches any one of four signals to a single output