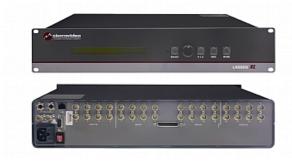

1616V-XL

16x16 Composite Video Matrix Switcher (No Audio)

| Ethernet - RJ-45

The Lassen XL Series offers flexibility and adaptability to any application where saving space and costs are important. 1616V-XL is a 16x16 analog composite video matrix switcher, available in a compact 2RU frame. It offers control via the front panel or remotely via RS-232 or Ethernet

## **TECHNICAL SPECIFICATIONS**

Inputs 16 Composite Video: On BNC connectors

Outputs 16 Composite Video: On BNC connectors

Ports 2 Sync: On BNC connectors

1 Ethernet: On an RJ-45 connector

1 RS-232/422: On a 9-pin D-sub connector

2 RS-485: On male mini-XLR connectors, for control panel

1 AC Power: On an AC power connector

Video Level: 300mV to 2.5Vpp Max

Impedance:  $75\Omega$  nominal

Return Loss: <-30dB @ 5MHz

Enclosure Size: 19" — 2U — mounts in a standard 19" rack