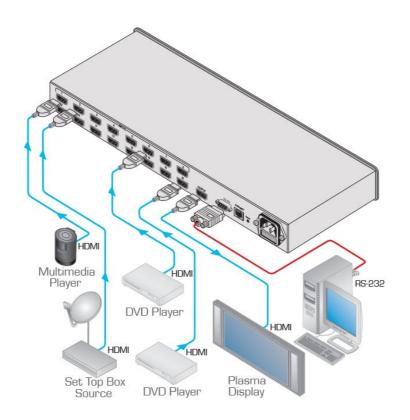

VS-161H

16x1 HDMI Switcher

| HDMI | Ethernet - RJ-45 | HDCP Compliant

The VS-161H is a high-performance switcher for HDMI signals. It equalizes the signal and switches one of the 16 inputs to a single HDMI output

HDMI Support - With Lip Sync, CEC

Dual Mode - PC and DVD Modes selectable by input

Flexible Control Options - Front panel, RS-232 (K-Router™ Windows®-based software is included), Ethernet & IR remote (included)