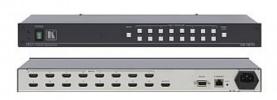

VS-161H

16x1 HDMI Switcher

| HDMI | Ethernet - RJ-45 | HDCP Compliant

The VS-161H is a high-performance switcher for HDMI signals. It equalizes the signal and switches one of the 16 inputs to a single HDMI output

## **TECHNICAL SPECIFICATIONS**

INPUT: 16 HDMI Connectors

OUTPUT: 1 HDMI Connector

BANDWIDTH: 4.95Gbps (1.65Gbps per graphic channel)

COMPLIANCE WITH

**HDMI STANDARDS:** 

Supports HDMI 1.2 and HDCP

RESOLUTION: Up to UXGA; 1080p, deep color