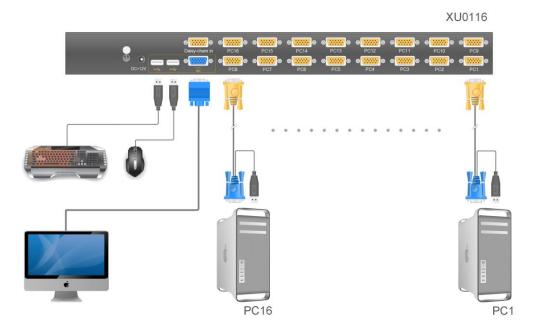

ity up to 2048x1536; DDC2B
- USB keyboard emulation computer boot even the console focus is else where
- Convenient computer switching via front panel pushbuttons, hotkeys, OSD menu or mouse
- Auto scan feature for monitoring user-selected computers



- Hot pluggable add or remove computers without having to power down the switch
- Quickly select your computer by naming the server or inputting SN number of the server
- Standard 19" rack integrated in 1U height.

### Connector



| No. | Instruction              |  |  |
|-----|--------------------------|--|--|
| 1   | Ground connecting screws |  |  |
| 2   | Power adapter socket     |  |  |
| 3   | Local console            |  |  |
| 4   | KVM controlled port      |  |  |
| 5   | Cascade port             |  |  |

## **Connection Diagram**





## **Specifications**

| Model                       |                                    | XU0108                          | XU0116                                                    |                          |  |
|-----------------------------|------------------------------------|---------------------------------|-----------------------------------------------------------|--------------------------|--|
| Computer Connections        |                                    | 8                               | 16                                                        |                          |  |
| Port Selection              |                                    | Select buttons, keyboard hotkey | Select buttons, keyboard hotkeys, OSD (On-Screen Display) |                          |  |
|