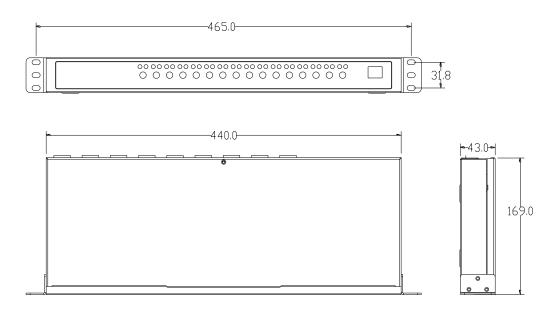

## **Specifications**

| Model                       |                                    | XU0108                          | XU0116                                                    |                          |  |
|-----------------------------|------------------------------------|---------------------------------|-----------------------------------------------------------|--------------------------|--|
| Computer Connections        |                                    | 8                               | 16                                                        |                          |  |
| Port Selection              |                                    | Select buttons, keyboard hotkey | Select buttons, keyboard hotkeys, OSD (On-Screen Display) |                          |  |
| Connector                   | Console                            | monitor<br>keyboard<br>mouse    | 1x HDB-15 Female(blue) 2xUSB type A                       |                          |  |
|                             | KVM port<br>(HDB-15 Female(yellow) |                                 | 8 (yellow)                                                | 16 (yellow)              |  |
|                             | Cascade port                       |                                 | 1x HDB-15 Female(yellow)                                  | 1x HDB-15 Female(yellow) |  |
| Switch                      | Port Selection                     |                                 | 8 keys                                                    | 16 keys                  |  |
| LED Indicator               | Online                             |                                 | 8 (green)                                                 | 16 (green)               |  |
|                             | Selected                           |                                 | 8 (orange)                                                | 16 (orange)              |  |
|                             | Cascading Display                  |                                 | 2*7- Segment (orange)                                     | 2*7- Segment (orange)    |  |
| I/R Value                   |                                    | DC 12V ; 0.5A                   | DC 12V ; 0.5A                                             |                          |  |
| Video Signal                |                                    | 2048×1536;DDC2B                 | 2048×1536;DDC2B                                           |                          |  |
| Power Consumption           |                                    | 4W                              | 6W                                                        |                          |  |
| Emulation                   | keyboard/mouse                     |                                 | PS/2, USB                                                 | PS/2, USB                |  |
| Environment<br>Requirements | Operating Temperature              |                                 | 0 − 40°C                                                  | 0 − 40℃                  |  |
|                             | Store Temperature                  |                                 | -20 − 60°C                                                | -20 − 60°C               |  |
|                             | Humidity                           |                                 | 0 – 80%RH, non-condensing                                 |                          |  |
| Physical<br>Features        | Material                           |                                 | metal                                                     | metal                    |  |
|                             | Weight                             |                                 | 2.0kg                                                     | 2.1kg                    |  |
|                             | Dimension                          |                                 | 440 x 169 x 43mm                                          | 440 x 169 x 43mm         |  |