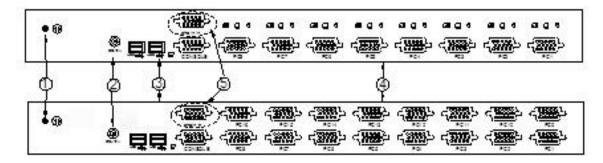

### Connector

| No. | Instruction              |  |  |
|-----|--------------------------|--|--|
| 1   | Ground connecting screws |  |  |
| 2   | Power adapter socket     |  |  |
| 3   | Local console            |  |  |
| 4   | KVM controlled port      |  |  |
| 5   | Cascade port             |  |  |

## **Connection Diagram**