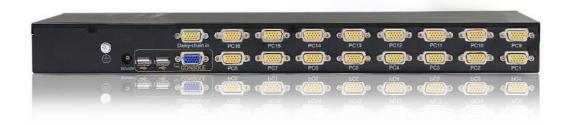

### Connector

| No. | Instruction              |  |  |
|-----|--------------------------|--|--|
| 1   | Ground connecting screws |  |  |
| 2   | Power adapter socket     |  |  |
| 3   | Local console            |  |  |
| 4   | KVM controlled port      |  |  |
| 5   | Cascade port             |  |  |