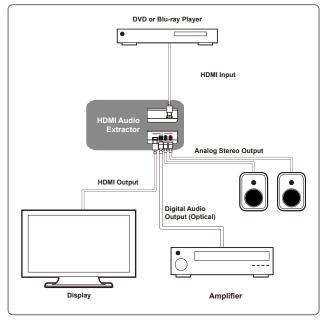

#### DIAGRAM

# **HDMI Audio Extractor**

The HDMI Audio Extractor allows you to extract audio signals from your HDMI source. When connecting to a TV or display you don't always get the best audio, or in the case of a PC monitor, no audio at all. So with this Audio Extractor you can take your original HDMI audio signal and convert it to digital optical or analog Stereo (L/R) audio. This means that you can output your audio signal to external speakers or extend your audio signal pathway.