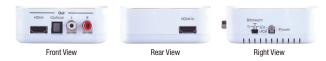

# **HDMI Audio Extractor**



The HDMI Audio Extractor allows you to extract audio signals from your HDMI source. When connecting to a TV or display you don't always get the best audio, or in the case of a PC monitor, no audio at all. So with this Audio Extractor you can take your original HDMI audio signal and convert it to digital optical or analog Stereo (L/R) audio. This means that you can output your audio signal to external speakers or extend your audio signal pathway.

## PANELS



#### DIAGRAM



## FEATURES

- Compliant with HDMI, HDCP 1.2 and DVI 1.0
- Supports HDMI audio sampling rates up to 192 kHz
- Supports Optical S/PDIF sampling rates up to 48 kHz
- Supports TMDS clock frequency rate 225 MHz
- Supports high-bit-rate (HBR) audio
- No HDMI output connection is required to receive audio at the analog and optical outputs
- Maximum input and output HDMI cable length can run up to 15 meters at 1080p at 8-bit resolution
- Low power consumption
- Supports EDID management for audio formats, can switch among builtin EDID (LPCM 2CH/Bitstream) and external EDID (TV)
- Supports 3D signal

# SPECIFICATIONS

| OI LOII IOATIONO  |