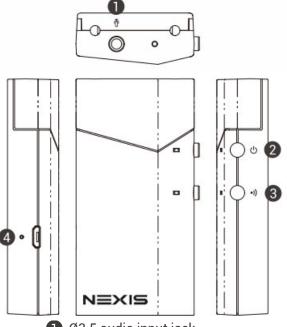

## Product Interface

- Ø3.5 audio input jack
- 2 Power / tracking on-off
- 3 Microphone pairing / mute
- 4 Power input USB Micro-B port