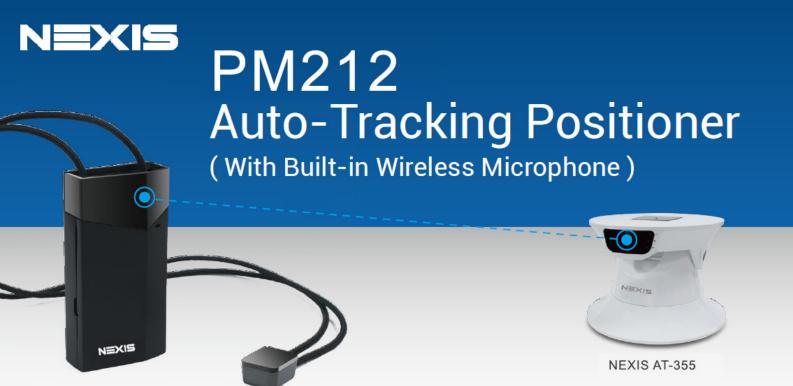

## **Key Features**

- Supports Auto-Tracking and Audio Transmission
- Working with NEXIS Media Station, PM212 Can Become a Microphone to Record the Presenter's Voice
- Easy Control of Start/Stop Tracking and Mute Functions by Built-in Buttons
- Built-in Rechargeable Lithium Battery