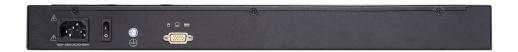

### **Structure**

| 1 | PC Port                 | 3 | Power input (AC or DC) |
|---|-------------------------|---|------------------------|
| 2 | Ground Connection Screw | 4 | Power switch           |