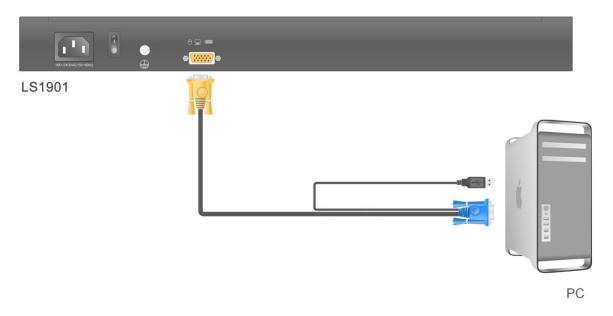

racket     | 9 | Display Panel  |
| 5 | Keyboard             |   |                |

### **Structure**







| 1 | PC Port                 | 3 | Power input (AC or DC) |
|---|-------------------------|---|------------------------|
| 2 | Ground Connection Screw | 4 | Power switch           |

### **Features**

- 3 in 1 LCD console integrates the monitor, keyboard and mouse.
- The LCD console can be connected to a PC or a KVM switch to control and manage single/multiple PCs.
- 19" TFT LCD monitor with high brightness, high definition and high resolution.
- Ultra-slim keyboard with 99 keys and numeric keypad
- Standard PS/2 emulation
- Automatically lock up with the front panel lock latch
- Compact steel construction and high quality hand-protection sliding rails

## **Connection Diagram**



## **Package Contents**

- 1x LCD Console
- 1x Power Cord (Regional)
- 1x Quick Start Guide
- 4x Mounting Rails
- 1x USB+VGA KVM Cable(1.8m/6ft)



# **Specifications**

| Model                          |                    | LS1901                                                                |  |  |
|--------------------------------|--------------------|-----------------------------------------------------------------------|--|--|
| Computer Connection            |                    | 1                                                                     |  |  |
| Port emulation Keyboard, mouse |                    | PS/2, USB                                                             |  |  |
|                                | LCD model          | SXGA TFT