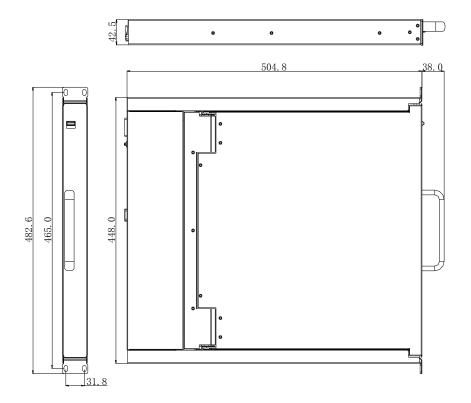

# **Specifications**

| Model                          |                    | LS1901                                                                |  |  |
|--------------------------------|--------------------|-----------------------------------------------------------------------|--|--|
| Computer Connection            |                    | 1                                                                     |  |  |
| Port emulation Keyboard, mouse |                    | PS/2, USB                                                             |  |  |
|                                | LCD model          | SXGA TFT                                                              |  |  |
|                                | View area          | 19 "                                                                  |  |  |
|                                | Optimum resolution | 1280×1024@60Hz                                                        |  |  |
| LCD monitor                    | Display color      | 16.7 M                                                                |  |  |
|                                | Brightness         | 250cd/m² ( T y p )                                                    |  |  |
|                                | Contrast ratio     | 1000:1(Typ)                                                           |  |  |
|                                | Pixel pitch(mm)    | 0.294(H) × 0.294(W)                                                   |  |  |
| Mouse                          | X/Y resolution     | >1000 points / inch, (40 points/mm)                                   |  |  |
| Mouse                          | Touchpad           | Eliminates the need for an external mouse                             |  |  |
| Keyboard                       |                    | 99 keys(82 keys main keyboard +17 independent small numeric keyboard) |  |  |
| Input power                    |                    | 100V- 240Vac , 50 ~ 60Hz , <1.5A                                      |  |  |
| Power consumption              |                    | 17W                                                                   |  |  |
| Operating temperature          |                    | 0 − 40 °C                                                             |  |  |
| Store temperature              |                    | -20 − 60 °C                                                           |  |  |
| Humidity                       |                    | 0 – 80% RH, non-condensing                                            |  |  |
| Net weight                     |                    | 12.2 kg                                                               |  |  |
| Product dimension (W ×         | D×H)               | 448mm×505mm×42.5mm                                                    |  |  |
| Package dimension (W           | × D × H)           | 765mm×615mm×185mm                                                     |  |  |