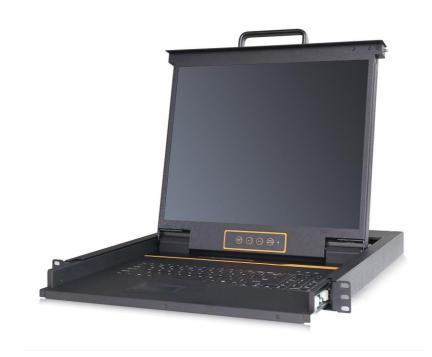

### Overview

LS1901 is a 19" single port console which integrates the monitor, keyboard and mouse in a 1U device; it fits for installed in a standard 19" rack. It can connect one computer to control the monitor, keyboard and mouse.

### **Features**

- 3 in 1 LCD console integrates the monitor, keyboard and mouse.
- The LCD console can be connected to a PC or a KVM switch to control and manage single/multiple PCs.
- 19" TFT LCD monitor with high brightness, high definition and high resolution.
- Ultra-slim keyboard with 99 keys and numeric keypad
- Standard PS/2 emulation
- Automatically lock up with the front panel lock latch
- Compact steel construction and high quality hand-protection sliding rails