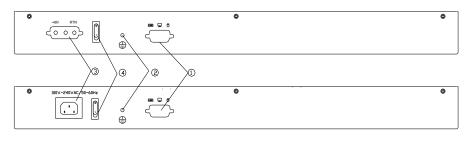

### **Structure**

| 1 | PC Port                 | 3 | Power input (AC or DC) |
|---|-------------------------|---|------------------------|
| 2 | Ground Connection Screw | 4 | Power switch           |