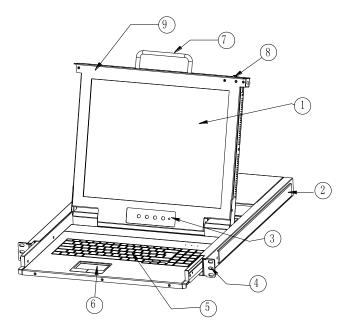

| 1 | LCD Monitor          | 6 | Touchpad       |
|---|----------------------|---|----------------|
| 2 | Rear Bracket Slot    | 7 | Handle         |
| 3 | Display Menu Buttons | 8 | Release Switch |
| 4 | Mounting Bracket     | 9 | Display Panel  |
| 5 | Keyboard             |   |                |