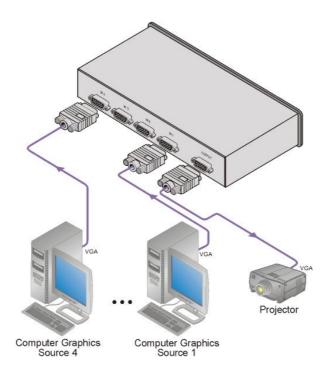

**VP-41** 

4x1 Computer Graphics Video Mechanical Switcher

| VGA/UXGA - 15-pin HD

The VP-41 is a high-performance switcher for computer graphics video signals with resolutions up to and exceeding UXGA. It switches any one of four signals to a single output