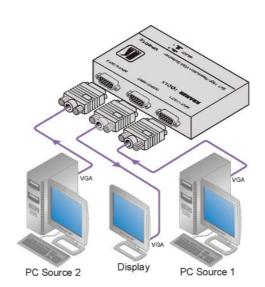

VP-201xI

2x1 Computer Graphics Video Mechanical Switcher

| VGA/UXGA - 15-pin HD

The VP-201xl is a high-performance switcher for computer graphics video signals with resolutions up to and exceeding UXGA. It switches either of two signals to a single output

## **FEATURES**

High Bandwidth - 1300MHz (-3dB)

**HDTV** Compatible

Mechanical (Passive) Switching - No power required

Bidirectional Operation - Can be used as a 2x1 switcher (2 inputs, 1 output) or a 1x2 switcher (1 input, 2 outputs)