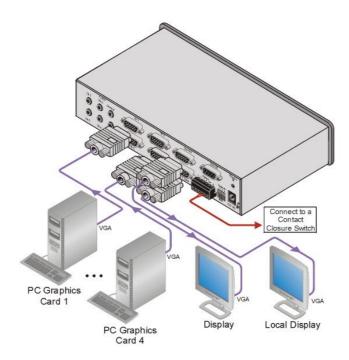

## **VP-411DS**

4x1 Computer Graphics Video & Stereo Audio Standby Switcher | VGA/UXGA - 15-pin HD

The VP-411DS is a high-performance switcher for computer graphics video signals, with resolutions up to and exceeding UXGA, and unbalanced stereo audio signals. When configured as a standby switcher, the switching priority can be set for each of the four inputs

## Looping Input - Input 1

Automatic Standby Switching - Priority can be set for each of the 4 inputs via DIP-switches Kr-isp® Advanced Sync Processing - Ensures compatibility with a wide range of computers (even if the sync level is too low) by restoring the sync signal waveform. Kr-isp® advanced sync processing can be enabled or disabled

Primary Input - Selectable

Flexible Control Options - Front panel, RS-232 (K-Router™ Windows®-based Kramer software is included), contact closure, & IR remote (included)

Output Disconnect

Front Panel Lockout