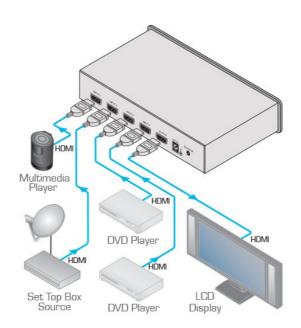

VS-41HC 4x1 HDMI Switcher

| HDMI | HDCP Compliant

The VS-41HC is a high-performance switcher for HDMI signals. It switches any one of the four inputs to a single output