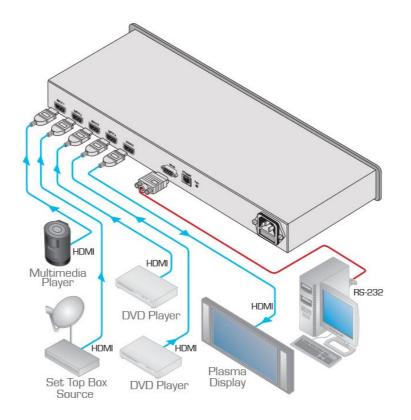

## VS-41H 4x1 HDMI Switcher

| HDMI | Ethernet - RJ-45 | HDCP Compliant

The VS-41H is a high-performance switcher for HDMI signals. It equalizes the signal and switches one of the four inputs to a single HDMI output

EDID Capture - Copies and stores the EDID from a display device

Dual Mode - PC and DVD Modes selectable by input

Flexible Control Options - Front panel, RS-232 (K-Router™ Windows®-based software is included), Ethernet & IR remote (included)