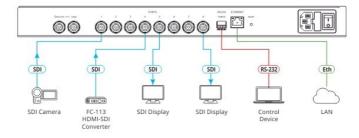

## **VS-8FDxl**

Revolutionary 8-Port SDI Matrix Switcher with Interchangeable Inputs and Outputs

| 3G HD-SDI - BNC | Ethernet - RJ-45

VS-8FDxl is an 8-port matrix switcher for SDl signals for up to 3G HD-SDl. Each SDl port can be defined as either an input or output