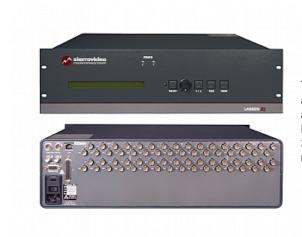

## 3232HD-XL

32x32 HD-SDI (1.5G) Matrix Switcher (No Audio)

| Ethernet - RJ-45

The Lassen HD XL Series offers flexibility and adaptability to any application where saving space and costs are important. 3232HD-XL is a 32x32 HD-SDI (1.5G) matrix switcher, available in a compact 3RU frame. It offers control via the front panel or remotely via RS-232 or Ethernet

## TECHNICAL SPECIFICATIONS

| Inputs    | 32 HD-SDI: On BNC connectors                                                                                 |
|-----------|--------------------------------------------------------------------------------------------------------------|
| Outputs   | 32 HD-SDI: On BNC connectors                                                                                 |
| Ports     | 2 Sync: On BNC connectors                                                                                    |
|           | 1 Ethernet: On an RJ-45 connector                                                                            |
|           | 1 RS-232/422: On a 9-pin D-sub connector                                                                     |
|           | 2 RS-485: On male mini-XLR connectors, for control panel                                                     |
|           | 1 AC Power: On an AC power connector                                                                         |
| Video     | Level: 800mVpp +/-10%                                                                                        |
|           | Impedance: 75Ω                                                                                               |
|           | Return Loss: <-15dB up to 1.5GHz                                                                             |
|           | Cable Equalizing Range: 0 - 100m for SMPTE 292, Belden 8281 0 - 300m for all<br>other standards, Belden 8281 |
|           | Rise/Fall Times: <270psec                                                                                    |
| Enclosure | Size: 19" – 3U – mounts in a standard 19" rack                                                               |
|           | Dimensions: 19" x 18.5" x 5.25" W, D, H                                                                      |